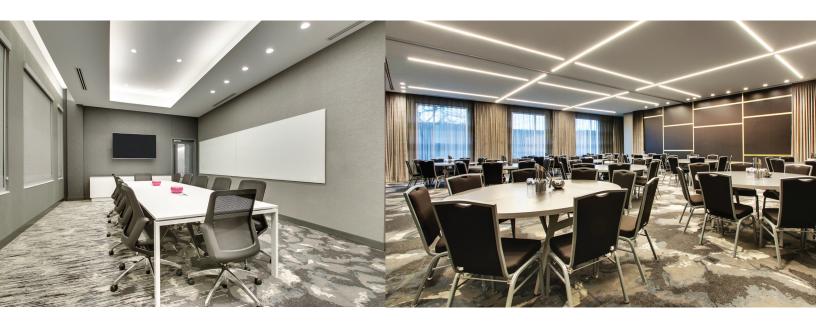

| MEETING ROOM<br>Name | Square<br>Footage | Rounds | Conference | Hollow<br>Square | Classroom | Theater | U-Shape |
|----------------------|-------------------|--------|------------|------------------|-----------|---------|---------|
| Alba                 | 1654              | 130    | 60         | 55               | 90        | 150     | 45      |
| Alba 1               | 900               | 80     | 32         | 32               | 50        | 100     | 25      |
| Alba 2               | 754               | 50     | 28         | 28               | 40        | 50      | 20      |
| Bourbon              | 1204              | 100    | 46         | 42               | 50        | 130     | 32      |
| Bourbon 1            | 664               | 60     | 24         | 26               | 30        | 70      | 22      |
| Bourbon 2            | 540               | 40     | 22         | 22               | 20        | 60      | 15      |
| Damask               | 475               | 30     | 16         | 15               | 24        | 60      | 15      |
| Gallica              | 224               | -      | 7          | -                | -         | -       | -       |
| Noisette             | 269               | -      | 7          | -                | -         | -       | -       |
| Polyantha            | 422               | -      | 12         | -                | -         | -       | -       |
| Private Dining Room  | 386               | -      | 14         | -                | -         | -       | -       |