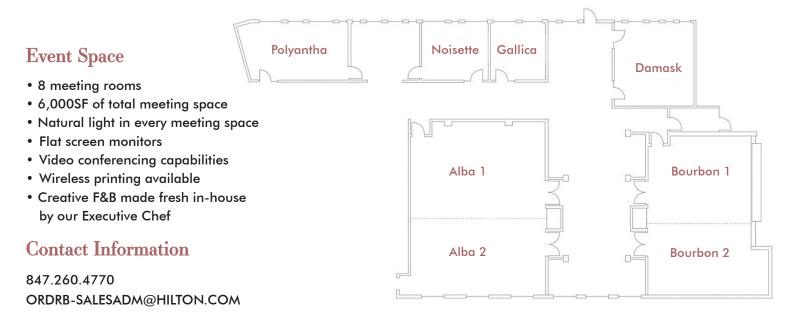

| MEETING ROOM<br>Name | Square<br>Footage | Rounds | Conference | Hollow<br>Square | Classroom | Theater | U-Shape |
|----------------------|-------------------|--------|------------|------------------|-----------|---------|---------|
| Alba                 | 1654              | 130    | 60         | 55               | 90        | 150     | 45      |
| Alba 1               | 900               | 80     | 32         | 32               | 50        | 100     | 25      |
| Alba 2               | 754               | 50     | 28         | 28               | 40        | 50      | 20      |
| Bourbon              | 1204              | 100    | 46         | 42               | 50        | 130     | 32      |
| Bourbon 1            | 664               | 60     | 24         | 26               | 30        | 70      | 22      |
| Bourbon 2            | 540               | 40     | 22         | 22               | 20        | 60      | 15      |
| Damask               | 475               | 30     | 16         | 15               | 24        | 60      | 15      |
| Gallica              | 224               | -      | 7          | -                | -         | -       | -       |
| Noisette             | 269               | -      | 7          | -                | -         | -       | -       |
| Polyantha            | 422               | -      | 12         | -                | -         | -       | -       |
| Private Dining Room  | 386               | -      | 14         | -                | -         | -       | -       |